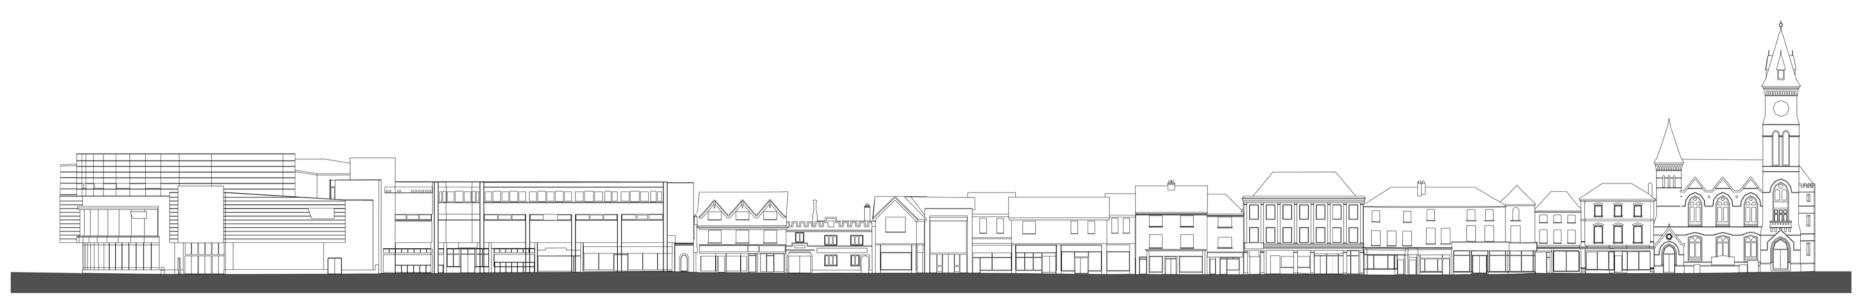

**3** Existing Bartholomew Street Elevation 1:500

| NOTES                                                  | Rev | Notes                          | Date       | By | Auth |
|--------------------------------------------------------|-----|--------------------------------|------------|----|------|
| CONSULTANTS                                            | P1  | Issued for Planning Submission | 12/02/2021 |    |      |
| - Refer to highways consultant's drawings for details  |     |                                |            |    |      |
| - Refer to landscape consultant's drawings for details |     |                                |            |    |      |
| AREAS                                                  |     |                                |            |    |      |
| - Refer to area schedule                               |     |                                |            |    |      |
|                                                        |     |                                |            |    |      |
|                                                        |     |                                |            |    |      |
| Copyright Reserved. ColladoCollins Architects Ltd      |     |                                |            |    |      |

0m 10m 30m \_40m 20m 50m

VISUAL SCALE 1:500 @ A1

## LOCHAILORT

Eagle Quarter, Newbury Existing Elevations

PLANNING 20011

P0-020

P1 Revision