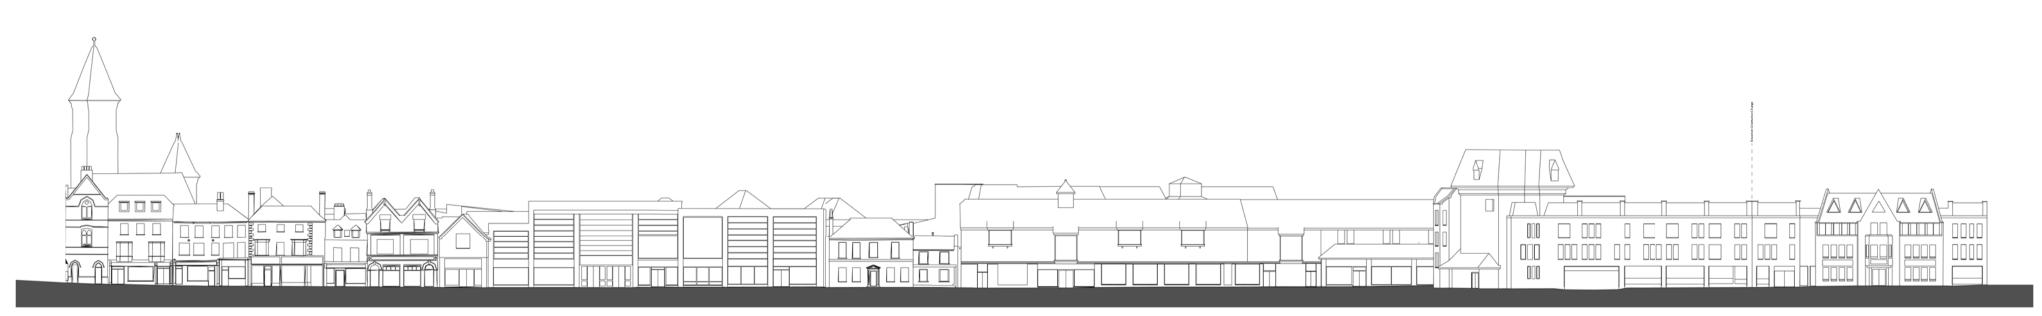

**3** Existing Bartholomew Street Elevation 1:500

| NOTES                                                  | Rev | Notes                          | Date       | By | Auth |
|--------------------------------------------------------|-----|--------------------------------|------------|----|------|
| CONSULTANTS                                            | P1  | Issued for Planning Submission | 12/02/2021 |    |      |
| - Refer to highways consultant's drawings for details  |     |                                |            |    |      |
| - Refer to landscape consultant's drawings for details |     |                                |            |    |      |
| AREAS                                                  |     |                                |            |    |      |
| - Refer to area schedule                               |     |                                |            |    |      |
|                                                        |     |                                |            |    |      |
|                                                        |     |                                |            |    |      |
| Copyright Reserved. ColladoCollins Architects Ltd      |     |                                |            |    |      |

0m 10m 30m \_40m 20m 50m

VISUAL SCALE 1:500 @ A1

## LOCHAILORT

Eagle Quarter, Newbury Existing Elevations

PLANNING 20011

P0-020

P1 Revision