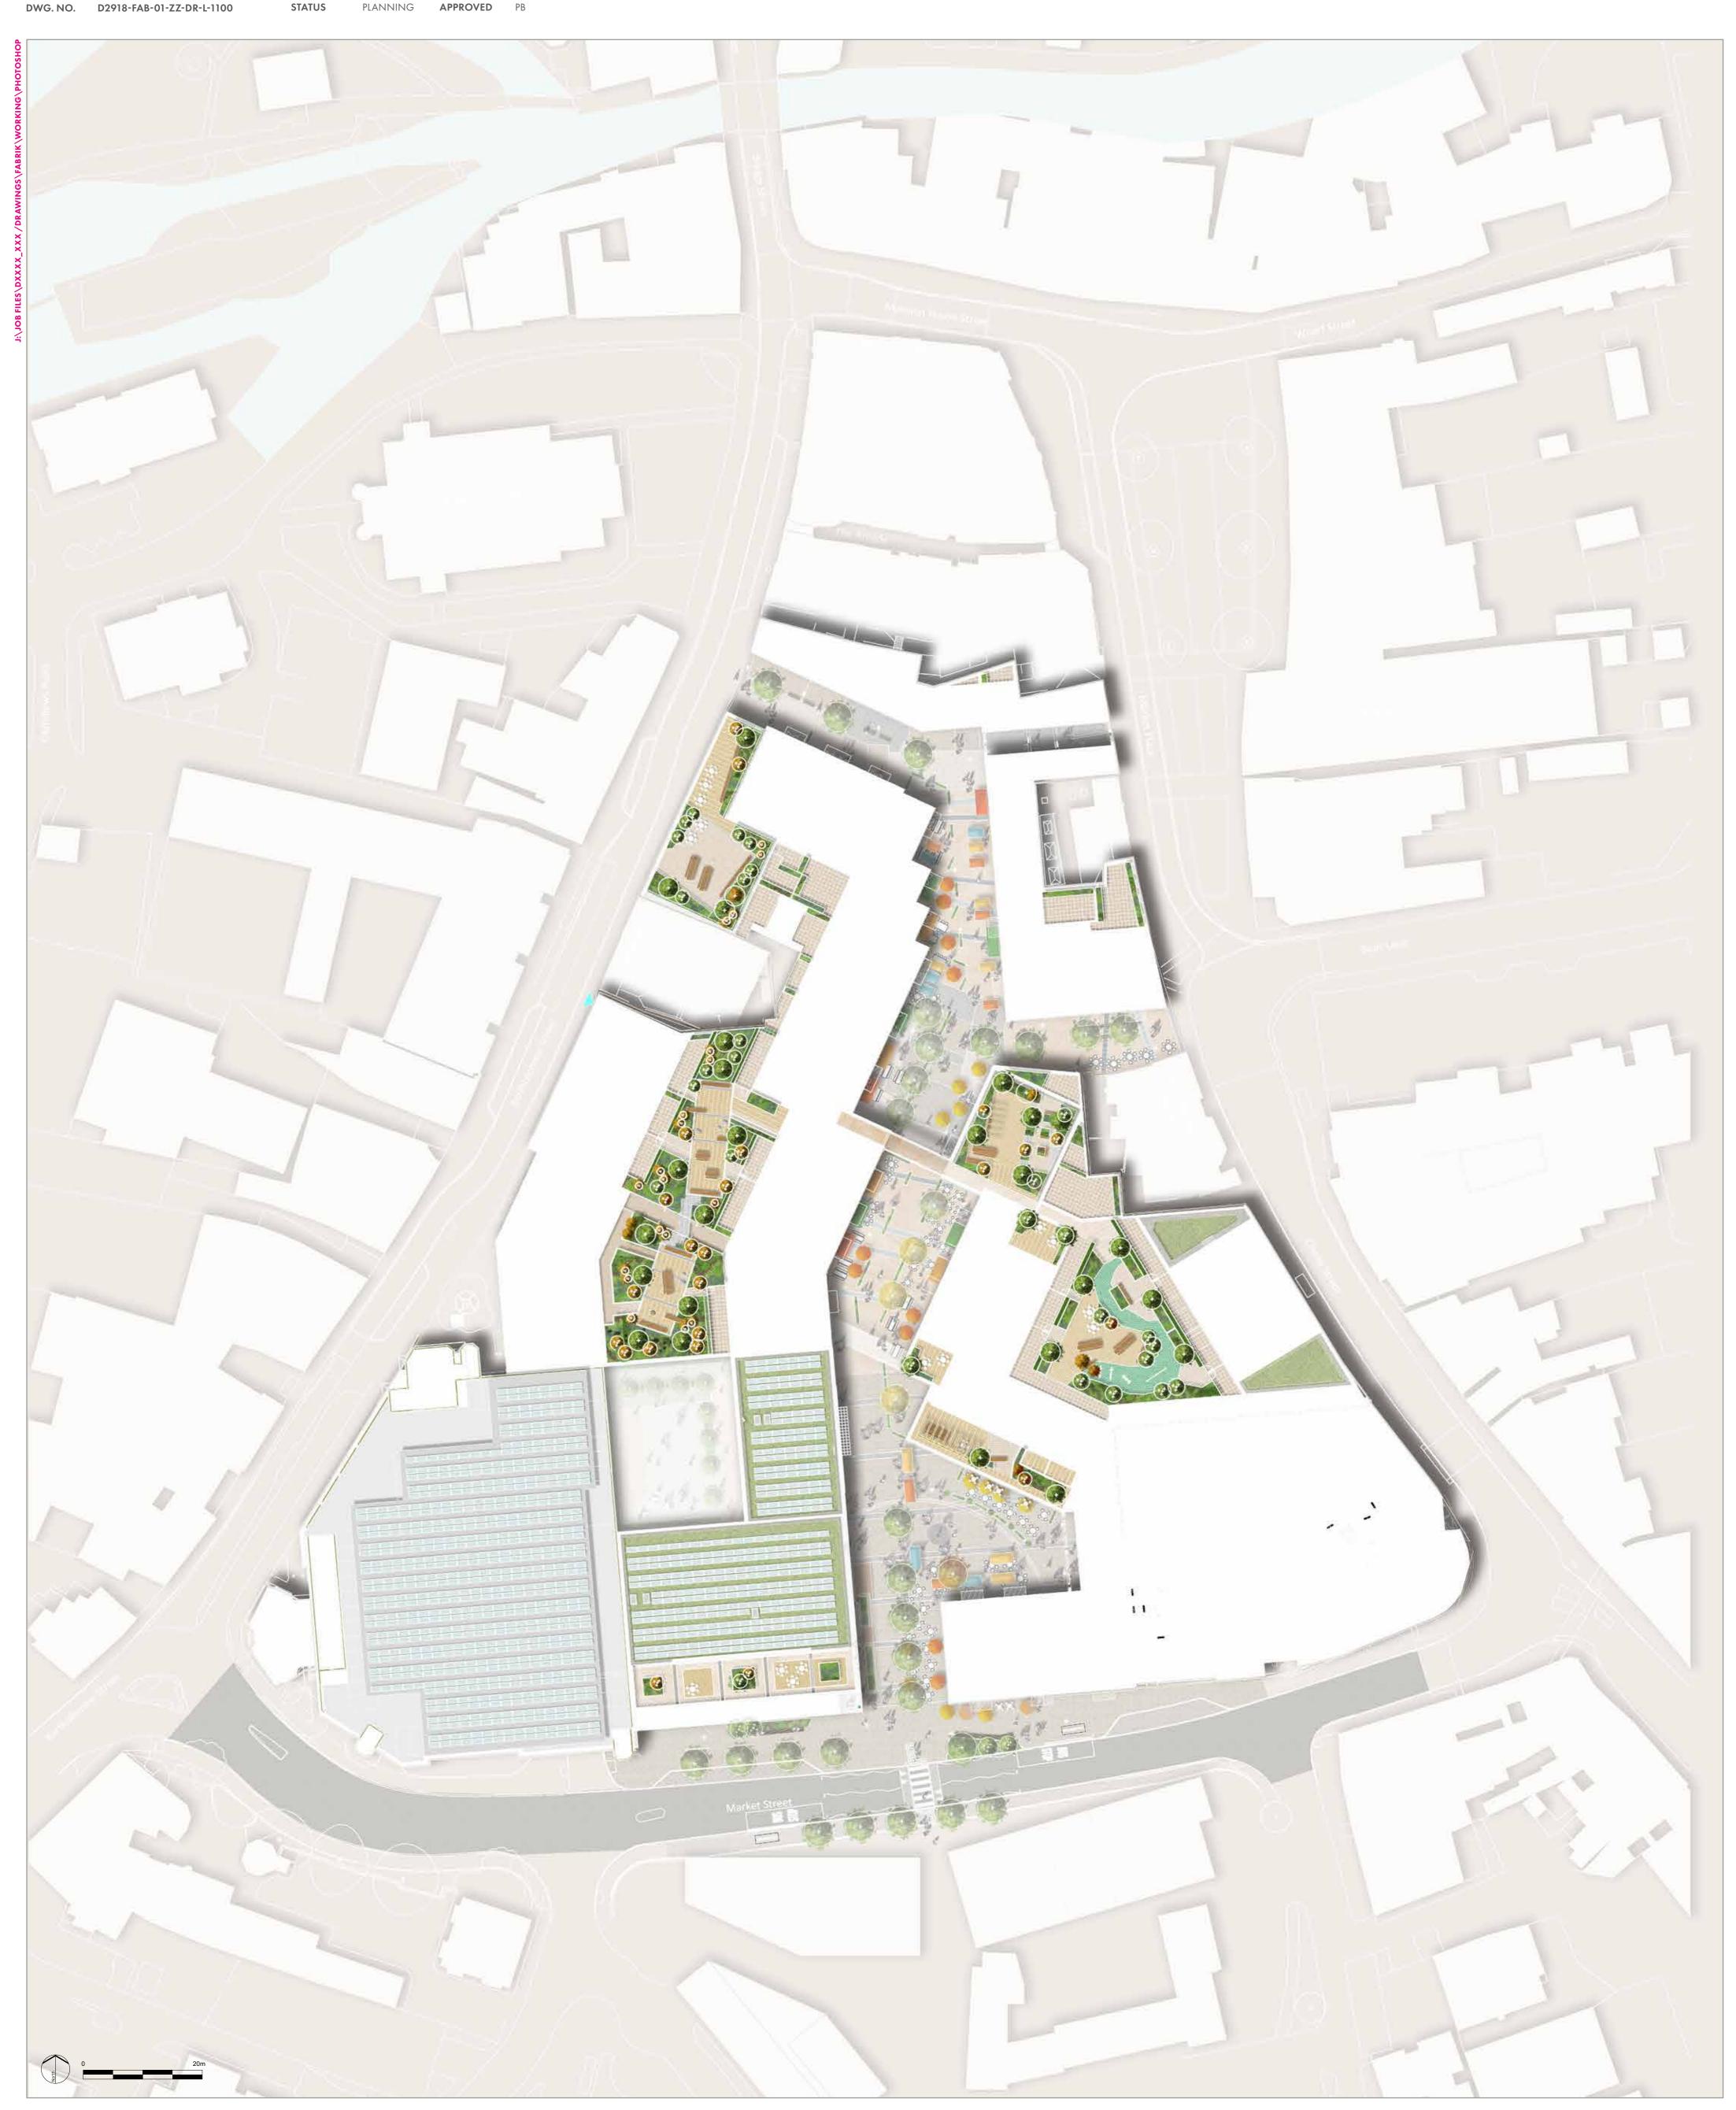

PROJECT TITLE: EAGLE QUARTER

DRAWING TITLE

DRAWING TITLE: ILLUSTRATIVE COLOUR MASTERPLAN -ROOF LEVELS OFFICES SCHEME

P03 Issued following receipt of revised PV layouts
P02 Issued following receipt of PV layouts
P01 Issued for Planning Approval
REV. DESCRIPTION PB 03.03.2021 PB 25.02.2021 PB 12.02.2021 **APP. DATE** 